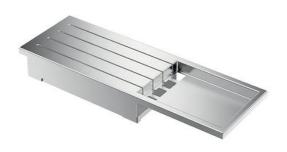

## Stainless steel knife holder

Stainless steel knife holder + Black support for resting blades

Equipped troughs accessories

Code: 8100 712

## **DETAILS**

| Equipped troughs accessories         | Stainless steel knife holder                                                                                                                                                                   |
|--------------------------------------|------------------------------------------------------------------------------------------------------------------------------------------------------------------------------------------------|
| Type                                 | Standard                                                                                                                                                                                       |
| Dimensions                           | 42 x 14 cm                                                                                                                                                                                     |
| Length                               | 3 unit - Standard                                                                                                                                                                              |
| Key to understanding the accessories | The lengths of the channels and accessories are indicated in "units"; for the composition, the sum of the "units" of the accessories must be the same as the length in "units" of the channel. |