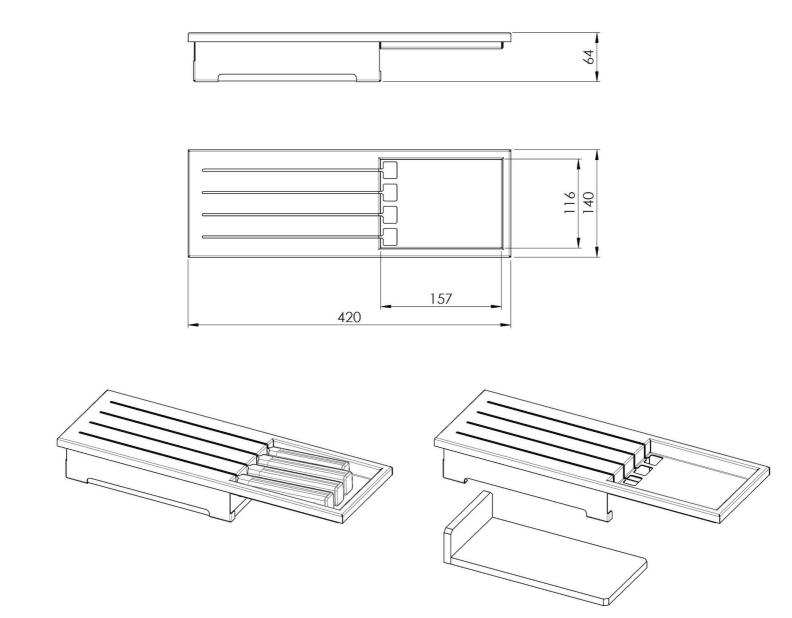

## Stainless steel knife holder

Stainless steel knife holder + Black support for resting blades

Equipped troughs accessories

Code: 8100 712

## **DETAILS**

| Equipped troughs accessories         | Stainless steel knife holder                                                                                                                                                                   |
|--------------------------------------|------------------------------------------------------------------------------------------------------------------------------------------------------------------------------------------------|
| Type                                 | Standard                                                                                                                                                                                       |
| Dimensions                           | 42 x 14 cm                                                                                                                                                                                     |
| Length                               | 3 unit - Standard                                                                                                                                                                              |
| Key to understanding the accessories | The lengths of the channels and accessories are indicated in "units"; for the composition, the sum of the "units" of the accessories must be the same as the length in "units" of the channel. |

## **TECHNICAL DATA**

8100 712

1 x supporto black / 1 x black support